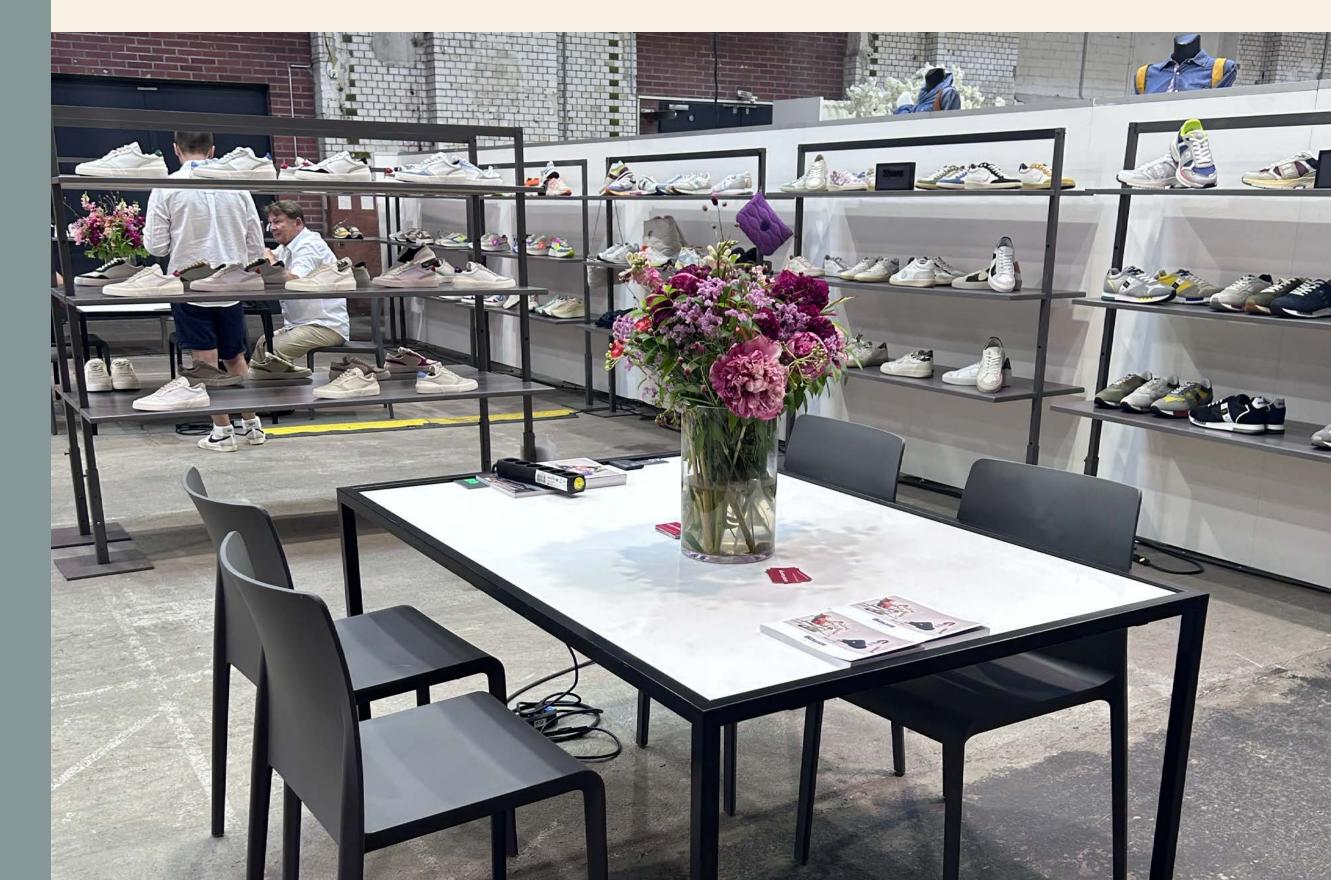

### 

INCL. WALLS & FURNITURE

INCL. WALLS, CERTAIN SET OF FURNITURE, SIGNAGE, ENVI-RONMENTAL FEE, BASIC LIGHTING, ELECTRICITY AND WIFI.

PREMIUM DOES IT ALL FOR YOU. YOU JUST BRING THE COLLECTION.

420€ / SQM

### **10SQM**

2 RAGS/SHELVES
2 CHAIRS
1 SMALL TABLE
PRICE: 4.200€

### **30SQM**

6 RAGS/SHELVES
4 CHAIRS
1 BIG TABLE
PRICE: 12.600€

### **20SQM**

4 RAGS/SHELVES
2 CHAIRS
1 BIG TABLE
PRICE: 8.400€

### **40SQM**

8 RAGS/SHELVES 8 CHAIRS 2 BIG TABLES PRICE: 16.800€