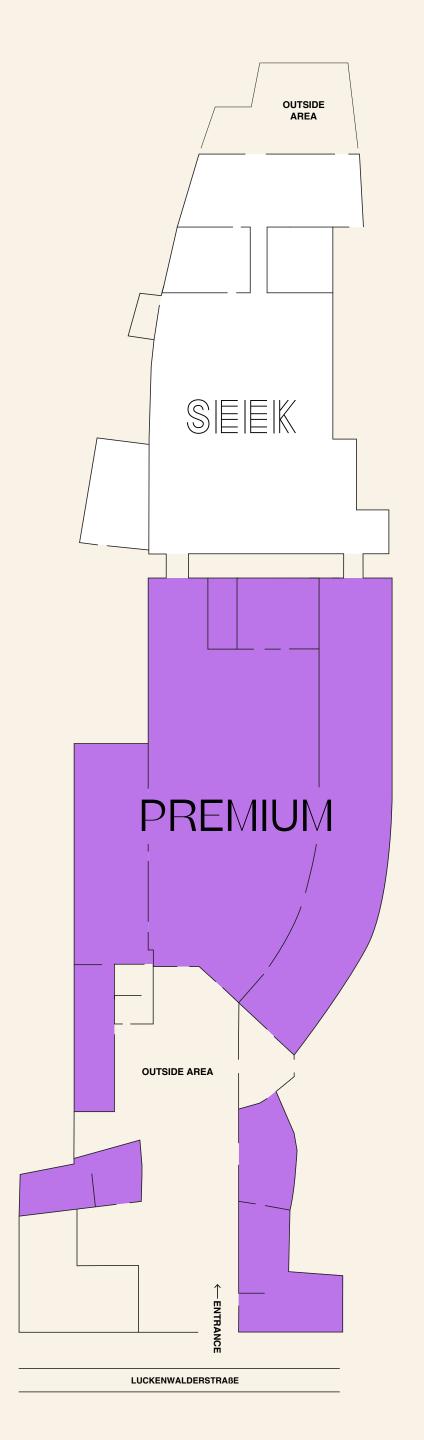

### PREMIUM OFFERS SIMPLE BUT ADAPTABLE SOLUTIONS:

- A. SYSTEM BOOTH INCL. WALLS & FURNITURE
- **B. BASIC BOOTH INCL. WALLS**
- C. CONCEPT SPACE

### 

INCL. WALLS & FURNITURE

INCL. WALLS, CERTAIN SET OF FURNITURE, SIGNAGE, ENVI-RONMENTAL FEE, BASIC LIGHTING, ELECTRICITY AND WIFI.

PREMIUM DOES IT ALL FOR YOU. YOU JUST BRING THE COLLECTION.

420€ / SQM

## BBB ASIG BOOTH INCL. WALLS

INCL. WALLS (1,7M), ENVIRONMENTAL FEE, BASIC LIGHTING, ELECTRICITY AND WIFI.

PREMIUM SETS THE BASIC FRAME FOR YOU TO DESIGN, BRAND AND INDIVIDUALISE.

390€ / SQM

- + 10% CORNER SPOT OPTION
- + 10% 2,5M BACKWALL OPTION
- + 280€ REGISTRATION FEE

# 

SHELVES 179€
RAGS 179€
SMALL TABLE 95€
BIG TABLE 160€
CHAIR 43€
MIRROR 65€
BASIC LIGHTING PACKAGE 1.200€
FLOWERS, STAND SIGNAGE AND MANY MORE

SPACE

INCL. ENVIRONMENTAL FEE AND WIFI. FROM 60 SQM.

INVITE, HOST AND ACTIVATE.