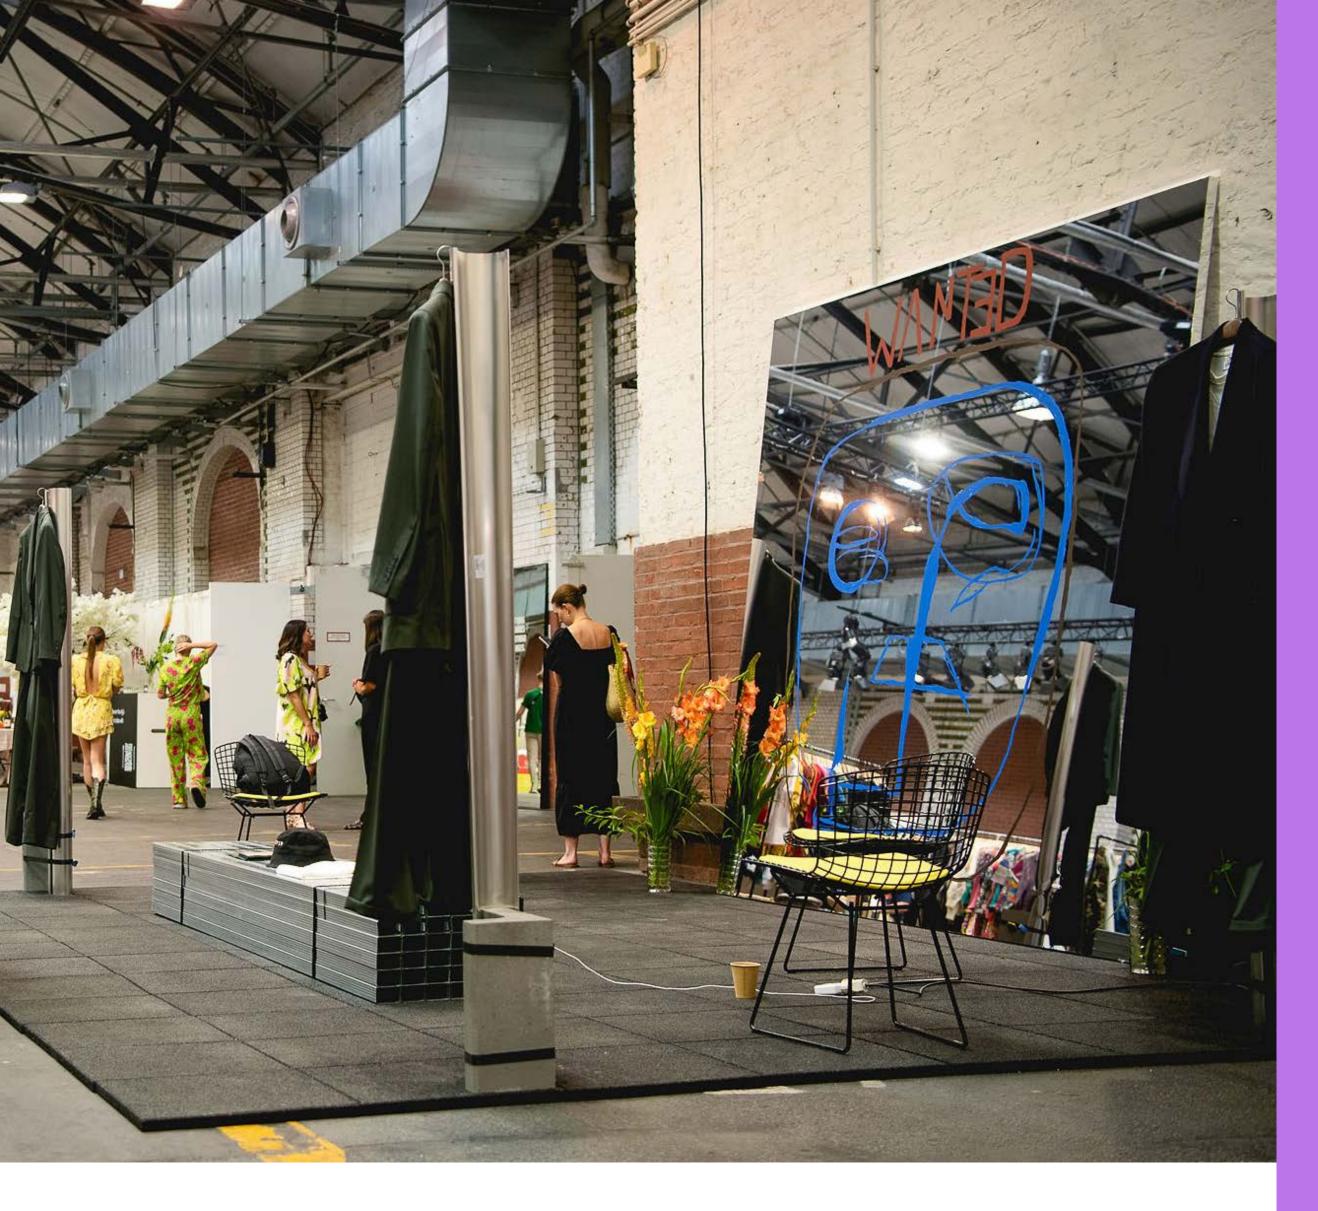

## BBB ASIG BOOTH INCL. WALLS

INCL. WALLS (1,7M), ENVIRONMENTAL FEE, BASIC LIGHTING, ELECTRICITY AND WIFI.

PREMIUM SETS THE BASIC FRAME FOR YOU TO DESIGN, BRAND AND INDIVIDUALISE.

390€ / SQM

- + 10% CORNER SPOT OPTION
- + 10% 2,5M BACKWALL OPTION
- + 280€ REGISTRATION FEE

# 

SHELVES 179€
RAGS 179€
SMALL TABLE 95€
BIG TABLE 160€
CHAIR 43€
MIRROR 65€
BASIC LIGHTING PACKAGE 1.200€
FLOWERS, STAND SIGNAGE AND MANY MORE

SPACE

INCL. ENVIRONMENTAL FEE AND WIFI. FROM 60 SQM.

INVITE, HOST AND ACTIVATE.