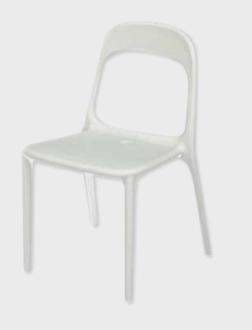

CHAIR WHITE €179
FULL PLASTIC

CLOTHING RAIL €99 1.7M X 1.0M STEEL

CLOTHING RAIL €179 1.7M X 2.0M STEEL

> HANGERS €2,50 FOR TOPS

SHELF €179 1.7M X 2.0M 2 BOARDS, STEEL

SHELF €220 1.7M X 2.0M 3 BOARDS, STEEL