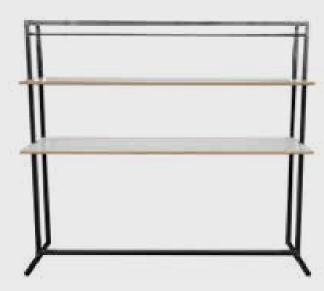

SHELF €220 1.7 X 2M 3 BOARDS, BLACK STEEL

SMALL TABLE €95 0.8 X 0.8M BLACK STEEL, WHITE TABLE PLATE

BIG TABLE €160 1.5 X 0.8M BLACK STEEL, WHITE TABLE PLATE

MIRROR €65 0.26M X 1.65M STEEL

CHAIR €65 CHROME