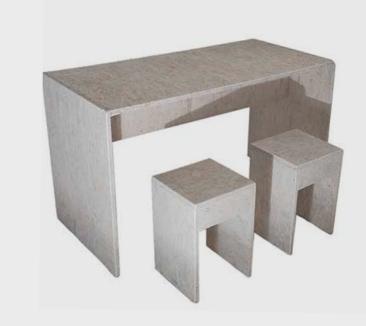

**STOOL OSB €43** 0.45 X 0.3 X 0.3 M

SHELF OSB 2 BOARDS €179 1.20 X 0.30M FIXED TO SIDE WALLS ONLY

GARMENT RACK ROLLABLE €179 1.5M LONG, 1.5M HEIGHT

HANGERS €2,50 FOR TOPS TROUSERS

STANDING MIRROR €65 0.30M WIDE, 1.7M LENGHT