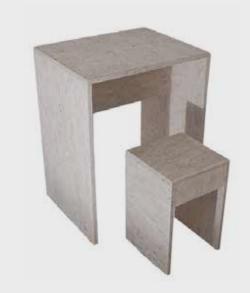

## FIX YOUR CUBE SYSTEM

IF YOU NEED MORE THAN THE INCLUDED PACKAGE OR SOMETHING ELSE, YOU CAN ADD THE FOLLOWING PRODUCTS.

**TABLE OSB SMALL €95** 0.45 X 0.30 X 0.30 M

**TABLE OSB BIG €119** 0.76 X 1.29 X 0.62M

**STOOL OSB €43** 0.45 X 0.3 X 0.3 M

SHELF OSB 2 BOARDS €179 1.20 X 0.30M FIXED TO SIDE WALLS ONLY

GARMENT RACK ROLLABLE €179 1.5M LONG, 1.5M HEIGHT

HANGERS €2,50 FOR TOPS TROUSERS

STANDING MIRROR €65 0.30M WIDE, 1.7M LENGHT