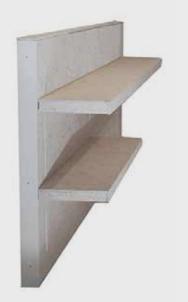

**STOOL OSB €43** 0.45 X 0.3 X 0.3 M

SHELF OSB 2 BOARDS €179 1.20 X 0.30M FIXED TO SIDE WALLS ONLY

GARMENT RACK ROLLABLE €179 1.5M LONG, 1.5M HEIGHT

HANGERS €2,50 FOR TOPS TROUSERS

STANDING MIRROR €65 0.30M WIDE, 1.7M LENGHT