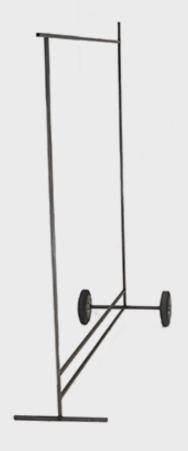

**STOOL OSB €43** 0.45 X 0.3 X 0.3 M

SHELF OSB 2 BOARDS €179 1.20 X 0.30M FIXED TO SIDE WALLS ONLY

GARMENT RACK ROLLABLE €179 1.5M LONG, 1.5M HEIGHT

HANGERS €2,50 FOR TOPS TROUSERS

STANDING MIRROR €65 0.30M WIDE, 1.7M LENGHT