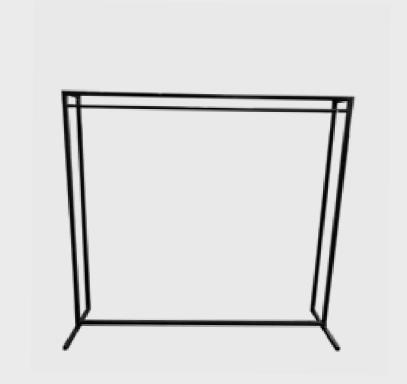

## FIX YOUR STUDIO SPACE

LET'S KEEP IT CLEAN AND LIMIT YOURSELF TO THESE FIXTURES.

CLOTHING RAIL €99 1.75 X 1.0M BLACK STEEL

CLOTHING RAIL €179 3.5 X 1.70 X 2.0M BLACK STEEL

> HANGERS €2,50 FOR TOPS

SHELF €179€ 1.7 X 2M 2 BOARDS, BLACK STEEL