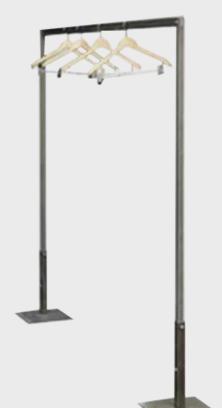

CHAIR WHITE €179
FULL PLASTIC

CLOTHING RAIL €99 1.7M X 1.0M STEEL

CLOTHING RAIL €179 1.7M X 2.0M STEEL

> HANGERS €2,50 FOR TOPS

SHELF €179 1.7M X 2.0M 2 BOARDS, STEEL

SHELF €220 1.7M X 2.0M 3 BOARDS, STEEL