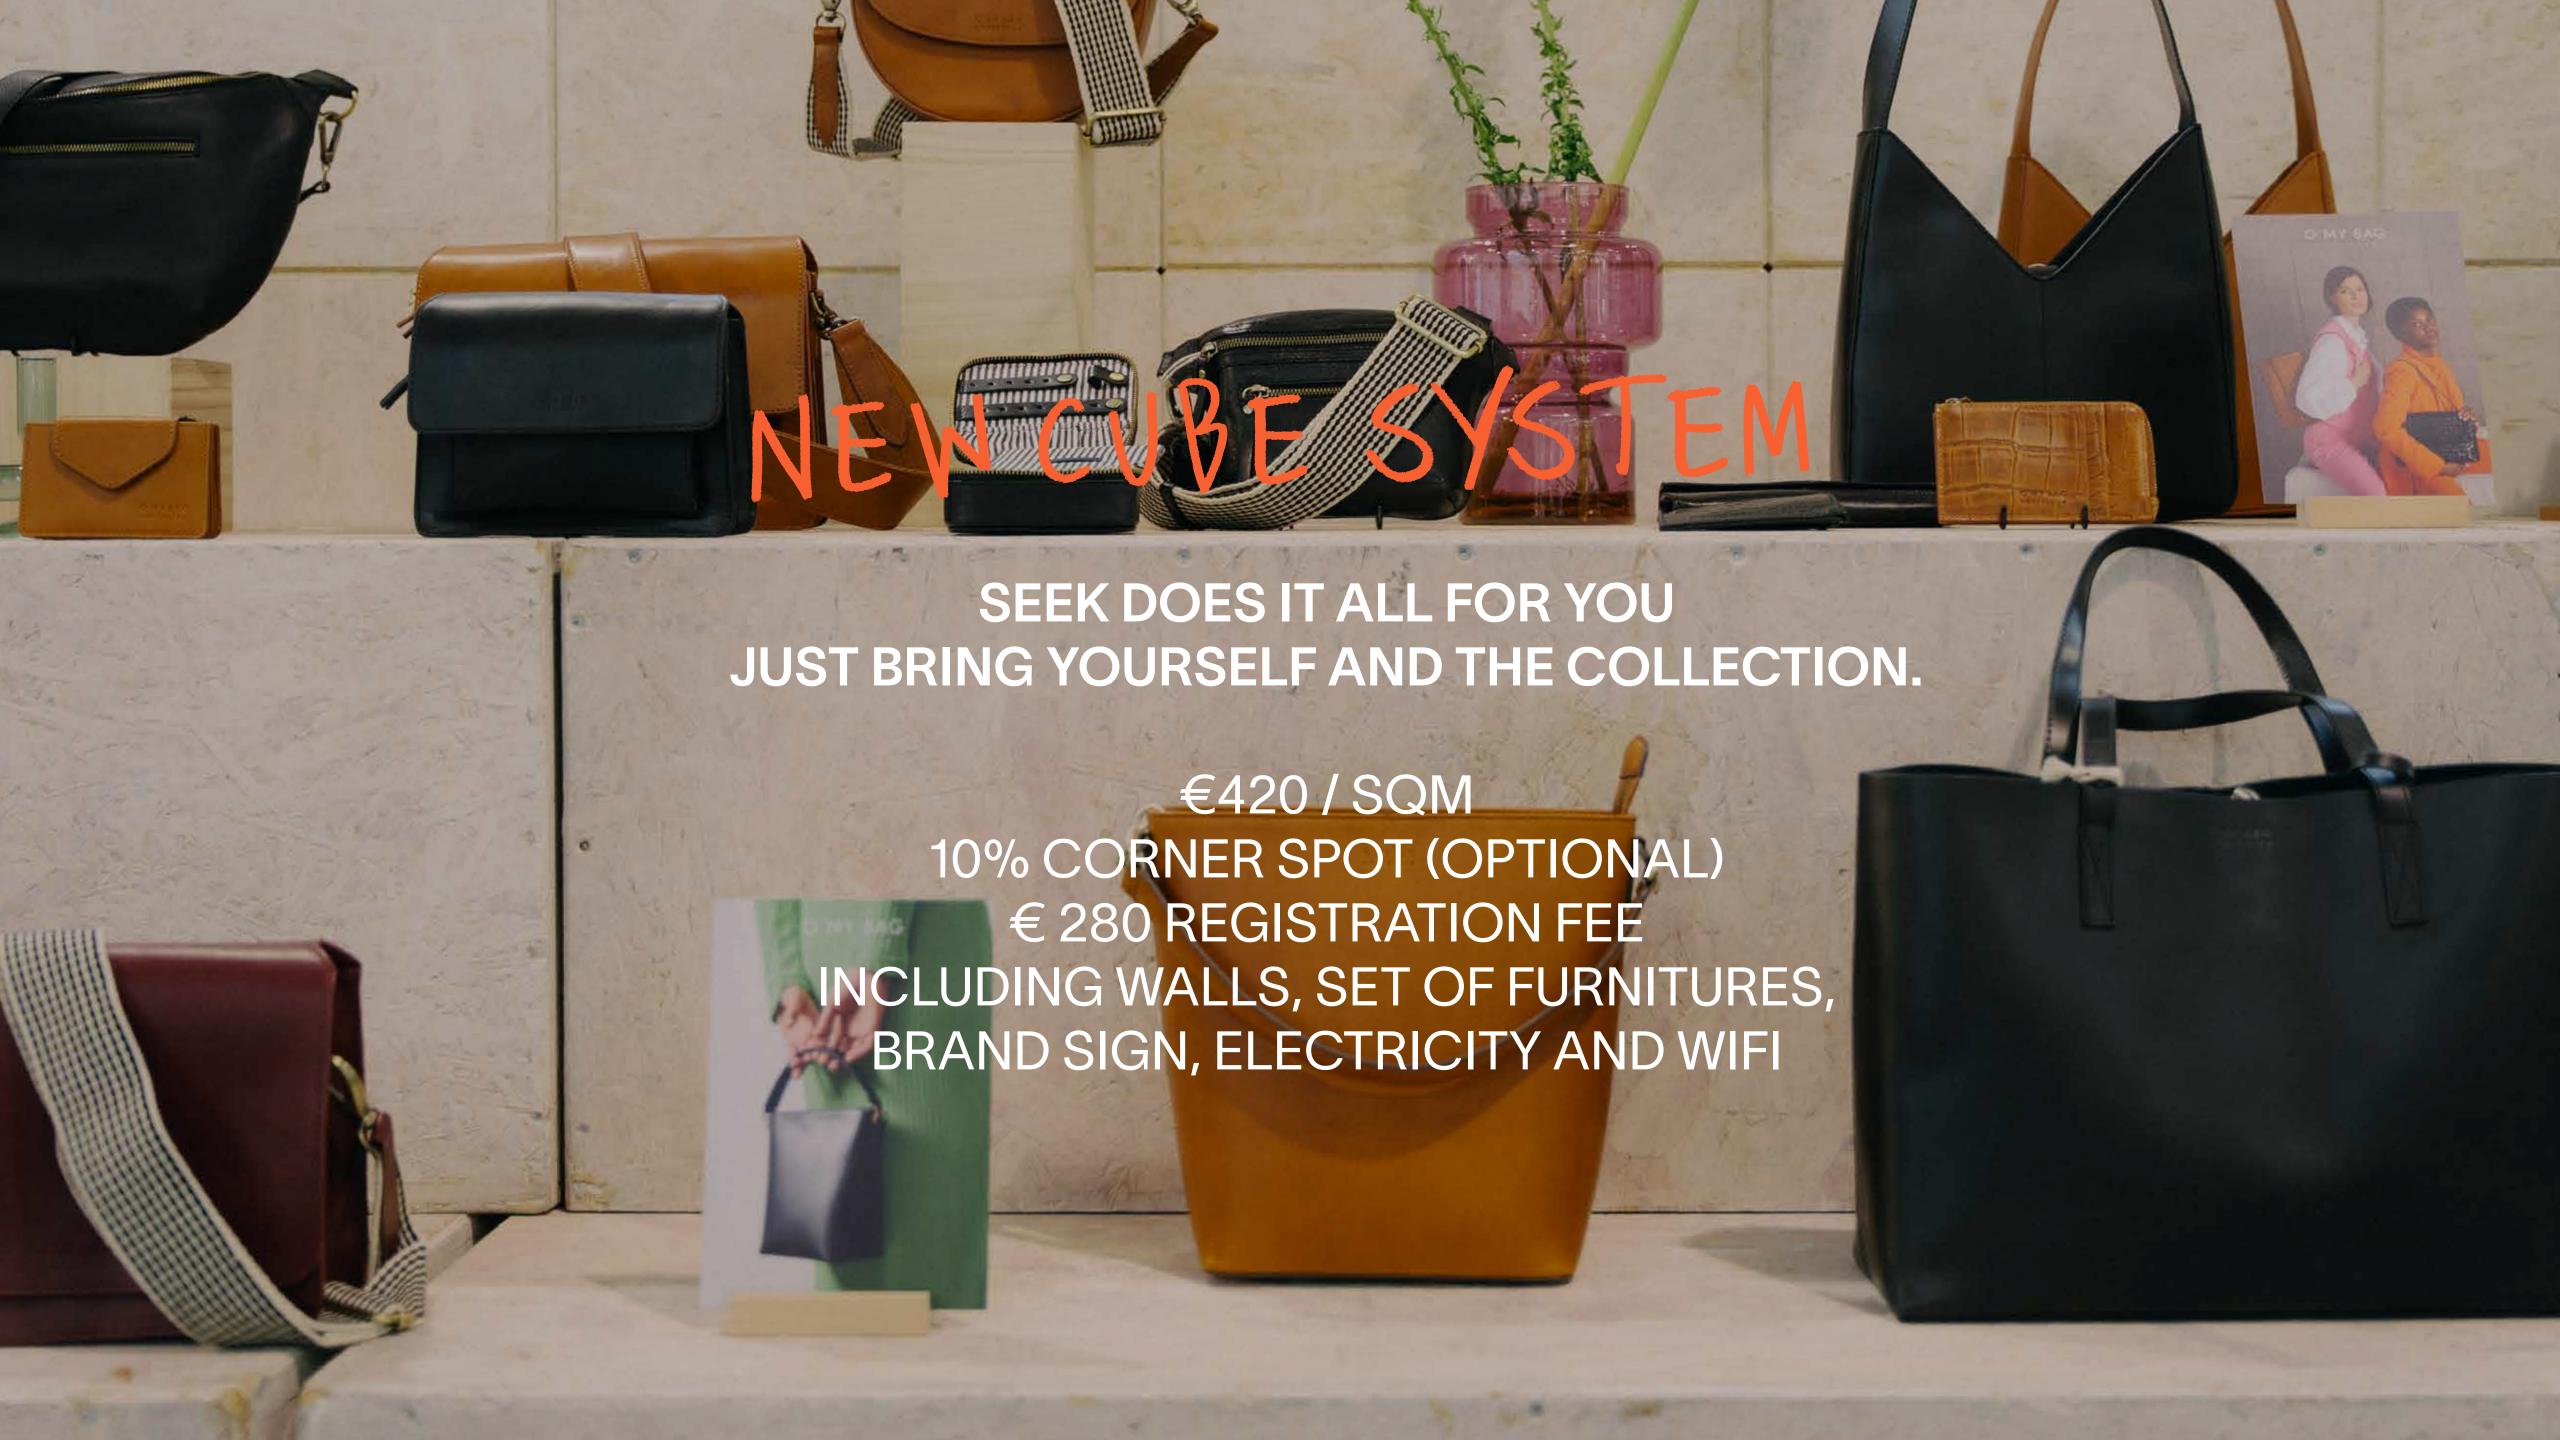

## FIX YOUR CUBE SYSTEM

IF YOU NEED MORE THAN THE INCLUDED PACKAGE OR SOMETHING ELSE, YOU CAN ADD THE FOLLOWING PRODUCTS.

**TABLE OSB SMALL €95** 0.45 X 0.30 X 0.30 M

**TABLE OSB BIG €119** 0.76 X 1.29 X 0.62M

**STOOL OSB €43** 0.45 X 0.3 X 0.3 M

SHELF OSB 2 BOARDS €179 1.20 X 0.30M FIXED TO SIDE WALLS ONLY

GARMENT RACK ROLLABLE €179 1.5M LONG, 1.5M HEIGHT

HANGERS €2,50 FOR TOPS TROUSERS

STANDING MIRROR €65 0.30M WIDE, 1.7M LENGHT

GRID WALL €179 0.60M WIDE, 2M LENGHT

GRID
WALL €205
1M WIDE,
2M LENGHT

GRID WALL HOOK €11