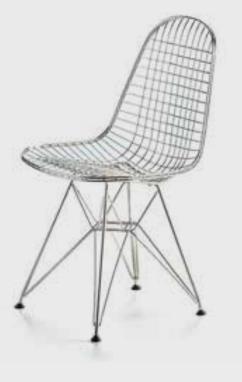

SHELF €220 1.7 X 2M 3 BOARDS, BLACK STEEL

SMALL TABLE €95 0.8 X 0.8M BLACK STEEL, WHITE TABLE PLATE

BIG TABLE €160 1.5 X 0.8M BLACK STEEL, WHITE TABLE PLATE

MIRROR €65 0.26M X 1.65M STEEL

CHAIR €65 CHROME