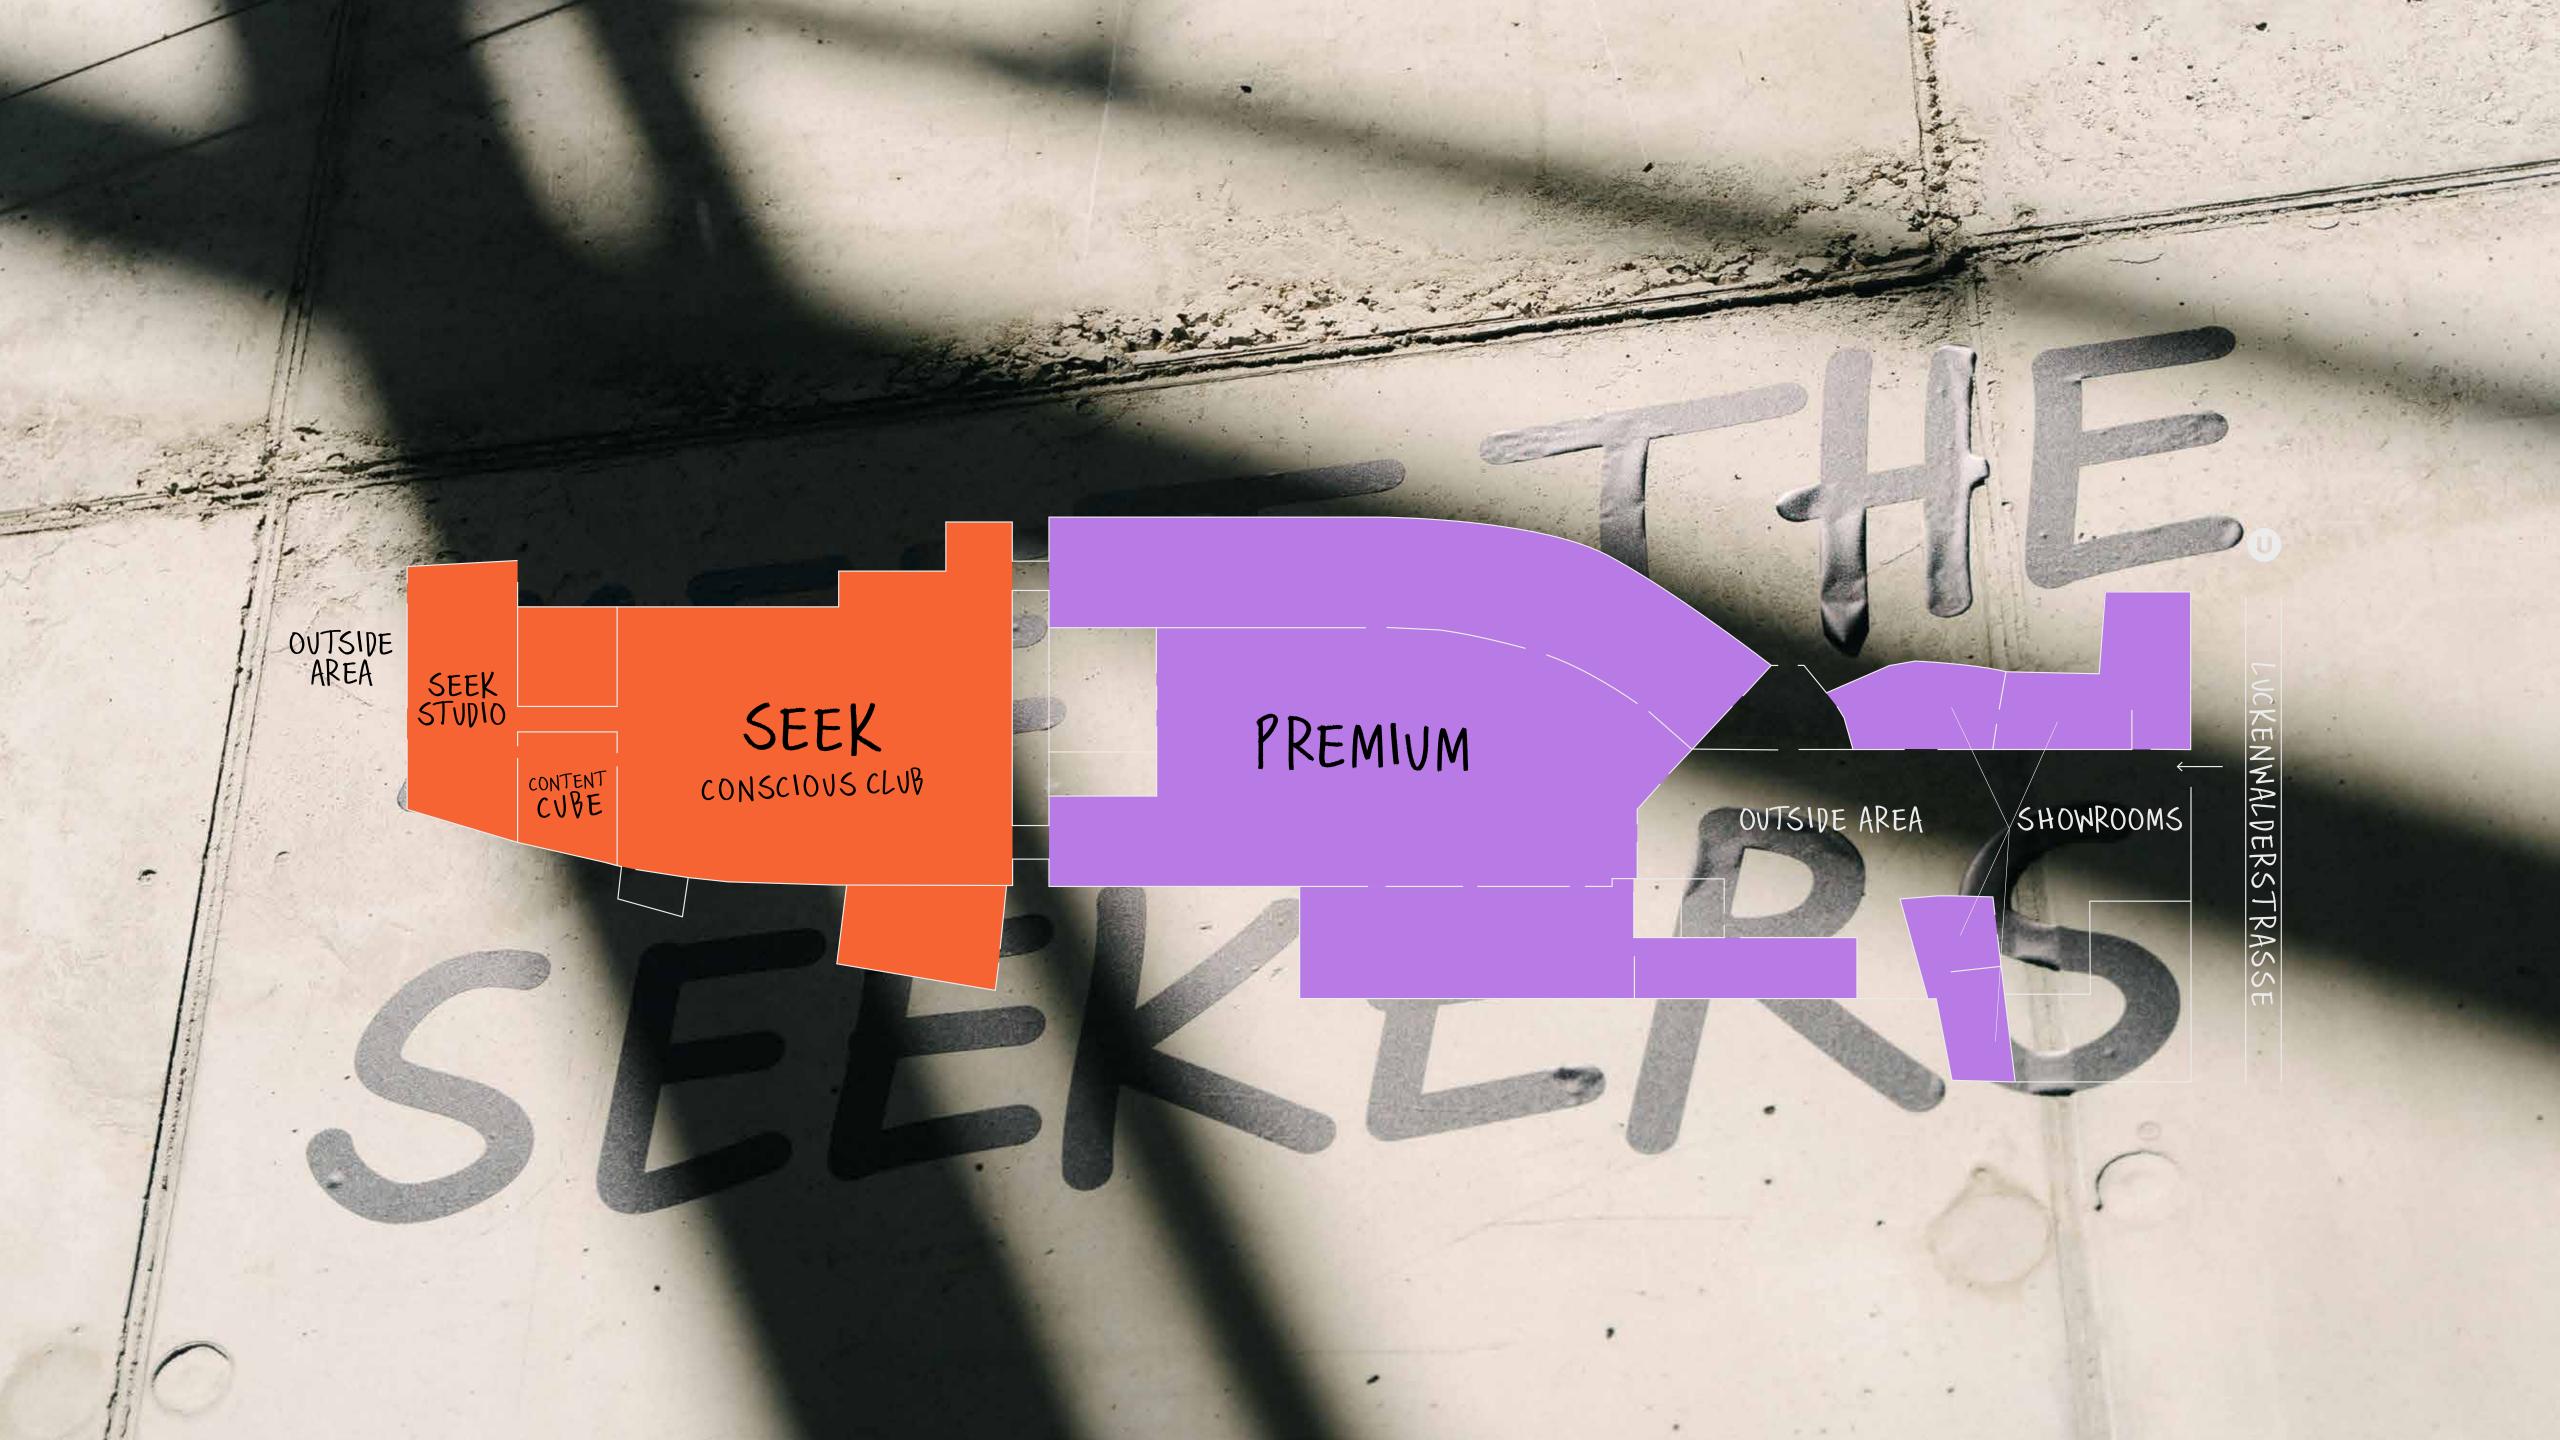

## FIX YOUR CUBE SYSTEM

IF YOU NEED MORE THAN THE INCLUDED PACKAGE OR SOMETHING ELSE, YOU CAN ADD THE FOLLOWING PRODUCTS.



**TABLE OSB SMALL €95** 0.45 X 0.30 X 0.30 M



**TABLE OSB BIG €119** 0.76 X 1.29 X 0.62M



**STOOL OSB €43** 0.45 X 0.3 X 0.3 M



SHELF OSB 2 BOARDS €179 1.20 X 0.30M FIXED TO SIDE WALLS ONLY



GARMENT RACK ROLLABLE €179 1.5M LONG, 1.5M HEIGHT

HANGERS €2,50 FOR TOPS TROUSERS



STANDING MIRROR €65 0.30M WIDE, 1.7M LENGHT



GRID WALL €179 0.60M WIDE, 2M LENGHT



GRID
WALL €205
1M WIDE,
2M LENGHT



GRID WALL HOOK €11



## FIX YOUR CONCEPT SPACE

SPACE COMES WITHOUT FURNITURE. BRING YOUR OWN OR BOOK THE FOLLOWING VIA US.



SMALL TABLE €95 0.75 X 0.75M STEEL, WHITE TABLE PLATE



BIG TABLE €160 1.5 X 1M STEEL, WHITE TABLE PLATE



CHAIR WHITE €179
FULL