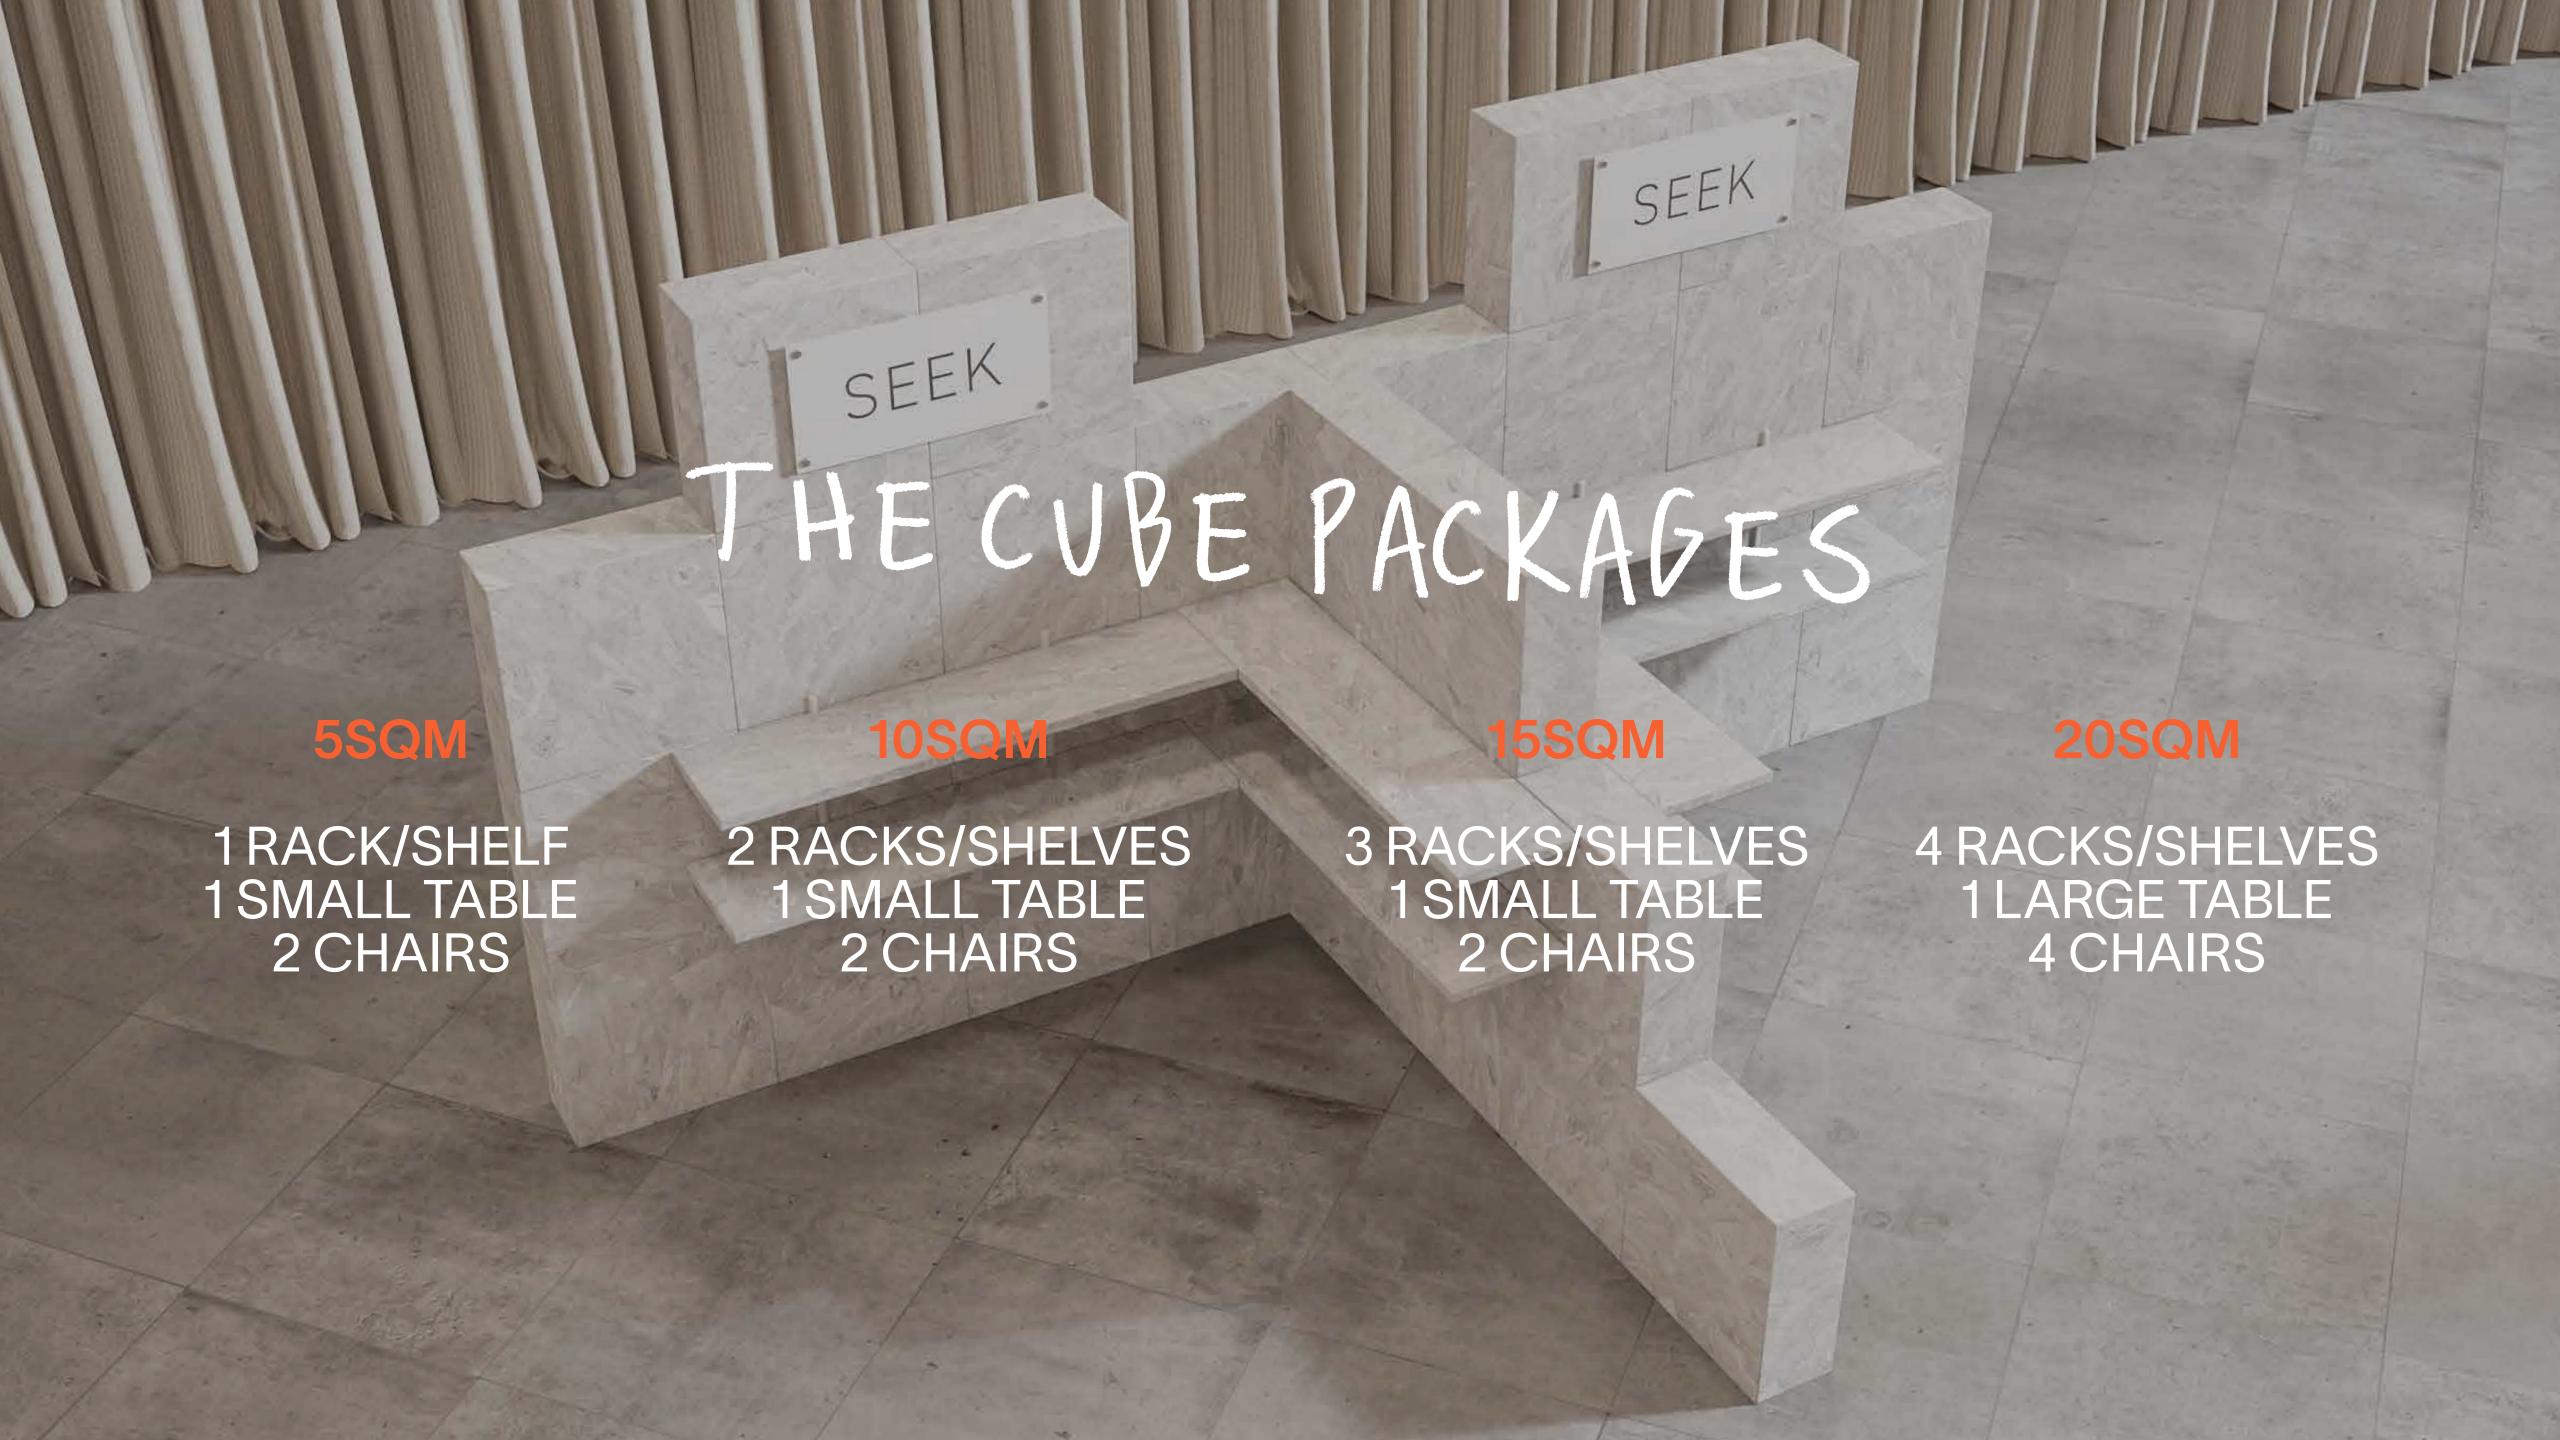

## FIX YOUR CUBE SYSTEM

IF YOU NEED MORE THAN THE INCLUDED PACKAGE OR SOMETHING ELSE, YOU CAN ADD THE FOLLOWING PRODUCTS.

**TABLE OSB SMALL €95** 0.45 X 0.30 X 0.30 M

**TABLE OSB BIG €119** 0.76 X 1.29 X 0.62M

**STOOL OSB €43** 0.45 X 0.3 X 0.3 M

SHELF OSB 2 BOARDS €179 1.20 X 0.30M FIXED TO SIDE WALLS ONLY

GARMENT RACK ROLLABLE €179 1.5M LONG, 1.5M HEIGHT

HANGERS €2,50 FOR TOPS TROUSERS

STANDING MIRROR €65 0.30M WIDE, 1.7M LENGHT

GRID WALL €179 0.60M WIDE, 2M LENGHT

GRID
WALL €205
1M WIDE,
2M LENGHT

GRID WALL HOOK €11