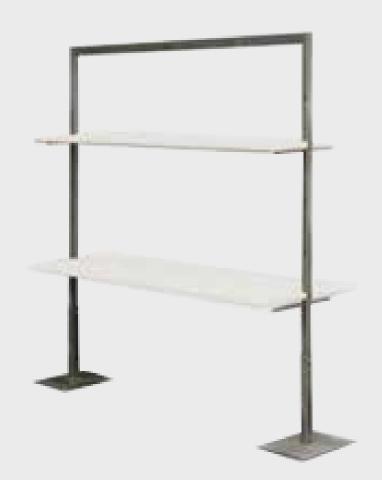

CHAIR WHITE €179
FULL PLASTIC

CLOTHING RAIL €99 1.7M X 1.0M STEEL

CLOTHING RAIL €179 1.7M X 2.0M STEEL

> HANGERS €2,50 FOR TOPS

SHELF €179 1.7M X 2.0M 2 BOARDS, STEEL

SHELF €220 1.7M X 2.0M 3 BOARDS, STEEL