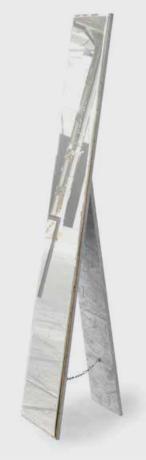

**STOOL OSB €43** 0.45 X 0.3 X 0.3 M

SHELF OSB 2 BOARDS €179 1.20 X 0.30M FIXED TO SIDE WALLS ONLY

GARMENT RACK ROLLABLE €179 1.5M LONG, 1.5M HEIGHT

HANGERS €2,50 FOR TOPS TROUSERS

STANDING MIRROR €65 0.30M WIDE, 1.7M LENGHT

MIRROR €65 0.26M X 1.65M STEEL